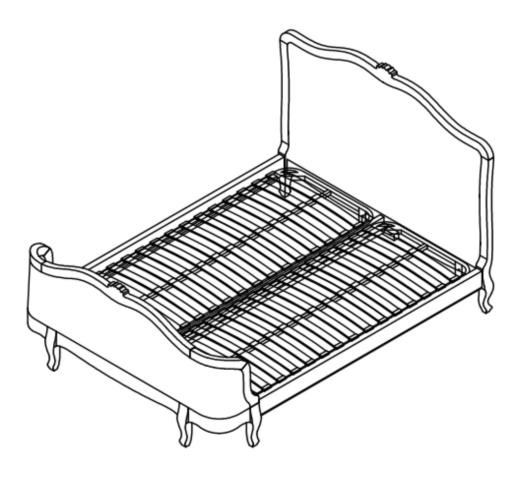

# Cocoon Bed-Assembly Instructions

Product size: 1261mm H x 2066mm W x 1455mm D

Product size: 1261mm H x 2166mm W x 1605mm D

Product size: 1261mm H x 2166mm W x 1905mm D



If you require any advice during assembly, please call our customer service team on 01243 380600

Please retain these assembly instructions for future use

## Cocoon Bed

## Before you start

Thank you for purchasing this (insert product name).

Please read these instructions fully prior to assembly to familiarise yourself with the various stages of construction. Carefully open all packs supplied and check the contents against the parts and fittings check list.

Do not destroy any of the packaging until you are certain that you have all the necessary parts for the assembly.

This item is heavy once assembled. Please try to assemble the item as close as possible to the point of use. Take care when moving the item to avoid personal injury or damage to the product and always lift rather tha