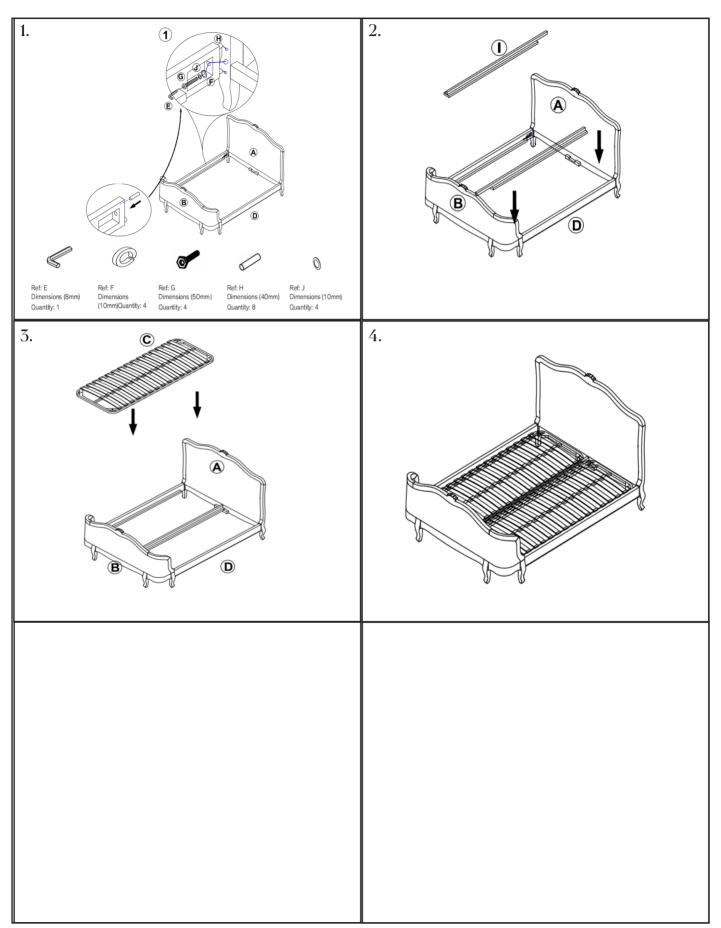

### Components supplied (not actual size)

Ref: A Dimensions (mm) Quantity: 1

Ref: B Dimensions (mm) Quantity: 1

Ref: C Dimensions (mm) Quantity: 2

Ref: D Dimensions (mm) Quantity: 2

Ref: I Dimensions (mm) Quantity: 1

## Fixtures and fittings supplied (not actual size)

Ref: E Dimensions (8mm) Quantity: 1

Ref: F Dimensions (10mm)Quantity: 4

Ref: G Dimensions (50mm) Quantity: 4

Ref: H Dimensions (40mm) Quantity: 8

Ref: J Dimensions (10mm) Quantity: 4